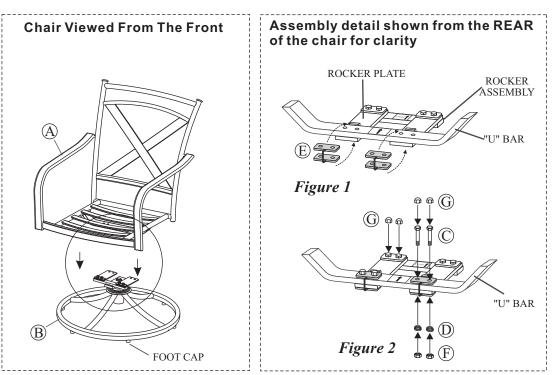

### IMPORTANT!! PLEASE READ ENTIRE INSTRUCTION SHEET BEFORE ASSEMBLY!! TO EXPEDITE ANY FUTURE WARRANTY CLAIMS, PLEASE KEEP INSTRUCTION SHEET, WARRANTY CARD AND RECEIPT

- Step 1: Identify all parts packed in the carton against the parts list. Remove all protective materials. Place parts on a non-abrasive surface to avoid scratching.
- Step 2: Place the swivel base (with rocker assembly) on a flat, solid surface. Make sure the rocker assembly is positioned all the way into the base. It may have shifted or vibrated out during shipment.
- Step 3: Important: We recommend 2 people work together to assemble the chair. Note the arrow labels on the "U" bar and the rocker assembly. Also note the horseshoe shape of the rocker plate. Point the open end of the horseshoe away from you. The arrows on the rocker assembly should be pointing towards you. Set the chair frame on the rocker assembly with front of the seat facing you and the arrows on the "U" bar pointing towards you as shown in *Figure 1*. This is very important for a safe, balanced rocking motion. If the chair frame has been properly positioned on the rocker assembly, all arrows on the "U" bar and rocker assembly will be pointing in the same direction.

#### Step 4: Critical Step: The "U" metal plates must be installed in the proper location.

Read this step and carefully examine. Insert the "U" metal plate so that the "U" bar and rocker plate are between both sides of the "U" metal plate. Make sure that the holes in the "U" metal plate are completely aligned with the holes in the "U" bar as shown in *Figure 2*. Guide the bolts through the holes on the top side of the "U" metal plate, through the holes in the "U" bar portion of the chair, through the holes in the rocker plate and then, most importantly, through the holes in the bottom side of the "U" metal plate. It is very important that the holes in the bottom of the "U" metal plate are placed directly beneath the holes in the rocker plate. Add a spring washer and a nut to each bolt as shown in *Figure 2*. Hand tighten nuts 3-4 revolutions only. Repeat the same procedure on the other side.

CAUTION: Failure to place the "U" metal plates under the rocker plates and above the "U" bar exactly as shown in the diagram will cause the bolt heads and nuts to damage the structure of the rocker plates and the "U" bar. Damage due to over tightening of bolts or improper assembly could cause injury and may void your warranty.

- Step 5: Tighten all nuts and bolts with the hex wrenches provided. Bolts must be FULLY tightened. Remove the arrow labels from the "U" bar and rocker assembly. Cover bolts with bolt covers.
- **Step 6:** Your chair should be ready for use. If your chair is not rocking properly, double-check your assembly procedure, especially Steps 3-4. If the chair rocks too far forward to or is difficult to rock backwards, you have probably installed the seat frame backwards on the rocker assembly.