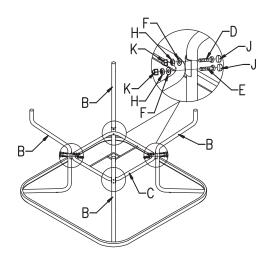

# **Assembly Parts List**

|   |                |       |      |    |                   | ,    |
|---|----------------|-------|------|----|-------------------|------|
| A | Table Top      |       | 1PC  | Н  | Nut(M6)           | 8PCS |
| В | Table Leg      |       | 4PCS | J  | Bolt Cap(M6)      | 8PCS |
| С | Center Piece   |       | 1PC  | K  | Nut Cap(M6)       | 8PCS |
| D | Bolt (M6*38mm) | M6*38 | 4PCS | AA | Wrench            | 1PCS |
| Е | Bolt (M6*58mm) | M6*58 | 4PCS | BB | Spanner           | 1PCS |
| F | Washer (M6)    |       | 8PCS | G  | Bolt (Dia.4*16mm) | 4PCS |

### STEP 1:

- Place table top(A)glass down on a soft surface such as carpet or blanket
- Place legs(B) into pre-installed plastic holders at each corder of the table as shown, using the bolt (G)

- Attached center piece to legs using bolts(D & E),washers(F),nut(H)
- Note washer will go on the outside of bot the legs(B)and the center piece©
- Do not tighten until all 4 Legs are attached to the center piece
- Tightening with Wrench( AA & BB),
  Place nut cap(K) & bolt cap(J)