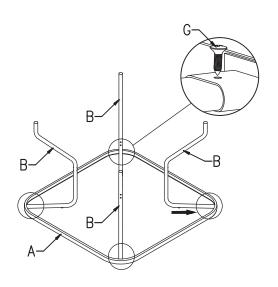

# **Assembly Parts List**

|   |                |       |      |    |                   | ,    |
|---|----------------|-------|------|----|-------------------|------|
| A | Table Top      |       | 1PC  | Н  | Nut(M6)           | 8PCS |
| В | Table Leg      |       | 4PCS | J  | Bolt Cap(M6)      | 8PCS |
| С | Center Piece   |       | 1PC  | K  | Nut Cap(M6)       | 8PCS |
| D | Bolt (M6*38mm) | M6*38 | 4PCS | AA | Wrench            | 1PCS |
| Е | Bolt (M6*58mm) | M6*58 | 4PCS | BB | Spanner           | 1PCS |
| F | Washer (M6)    |       | 8PCS | G  | Bolt (Dia.4*16mm) | 4PCS |

### STEP 1:

- Place table top(A)glass down on a soft surface such as carpet or blanket
- Place legs(B) into pre-installed plastic holders at each corder of the table as shown, using the bolt (G)

- Attached center piece to legs using bolts(D & E),washers(F),nut(H)
- Note washer will go on the outside of bot the legs(B)and the center piece©
- Do not tighten until all 4 Legs are attached to the center piece
- Tightening with Wrench( AA & BB),
  Place nut cap(K) & bolt cap(J)