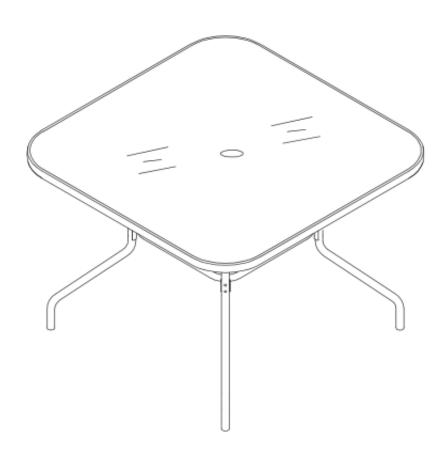

## **Table Assembly Instructions**

TV. Item No: 259501

**Model# HJ-1218** 



# **Assembly Parts List**

|   |                |       |      |    |                   | ,    |
|---|----------------|-------|------|----|-------------------|------|
| A | Table Top      |       | 1PC  | Н  | Nut(M6)           | 8PCS |
| В | Table Leg      |       | 4PCS | J  | Bolt Cap(M6)      | 8PCS |
| С | Center Piece   |       | 1PC  | K  | Nut Cap(M6)       | 8PCS |
| D | Bolt (M6*38mm) | M6*38 | 4PCS | AA | Wrench            | 1PCS |
| Е | Bolt (M6*58mm) | M6*58 | 4PCS | BB | Spanner           | 1PCS |
| F | Washer (M6)    |       | 8PCS | G  | Bolt (Dia.4*16mm) | 4PCS |

## **Assembly Instructions**



### STEP 1:

- Place table top(A)glass down on a soft surface such as carpet or blanket
- Place legs(B) into pre-installed plastic holders at each corder of the table as shown, u