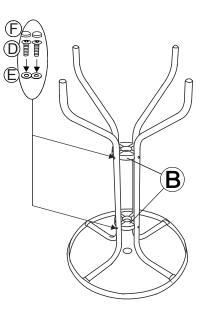

## TV. Item No: 259502 Model# HJ-P9868

| Assembly Parts List |                             |                                         |   |   |                   |         |   |
|---------------------|-----------------------------|-----------------------------------------|---|---|-------------------|---------|---|
| A                   | Table Top                   |                                         | 1 | Е | WASHER            | $\odot$ | 8 |
| В                   | Leg<br>Connector<br>Bracket |                                         | 2 | F | BOLT CAP          |         | 8 |
| С                   | Table Leg                   |                                         | 4 | G | Bolt (Dia.4*16mm) |         | 4 |
| D                   | BOLT(M6*40)                 | (e)]]]]]]]]]]]]]]]]]]]]]]]]]]]]]]]]]]]] | 8 | Н | Hex Wrench        |         | 1 |

# STEP 2:

- Attached Leg Connector Bracket (B) to the Legs(C), using Bolts(D), Wahsers(E)
- Do not tighten until all 4 Legs are attached as photo showed
- Tightening with Hex Wrench(H), and place the bolt Cap(F) on
- Turn the Table over and place on a flat surface.