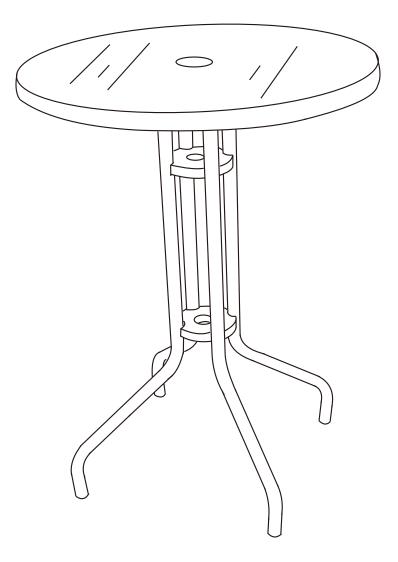

## **Table Assembly Instructions**

## TV. Item No: 259502 Model# HJ-P9868



| Assembly Parts List |                             |                                         |   |   |                   |         |   |
|---------------------|-----------------------------|-----------------------------------------|---|---|-------------------|---------|---|
| A                   | Table Top                   |                                         | 1 | Е | WASHER            | $\odot$ | 8 |
| В                   | Leg<br>Connector<br>Bracket |                                         | 2 | F | BOLT CAP          |         | 8 |
| С                   | Table Leg                   |                                         | 4 | G | Bolt (Dia.4*16mm) |         | 4 |
| D                   | BOLT(M6*40)                 | (e)]]]]]]]]]]]]]]]]]]]]]]]]]]]]]]]]]]]] | 8 | Н | Hex