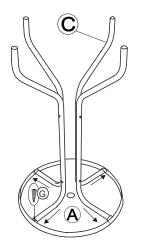

## TV. Item No: 259502 Model# HJ-P9868

| Assembly Parts List |                             |                                         |   |   |                   |         |   |
|---------------------|-----------------------------|-----------------------------------------|---|---|-------------------|---------|---|
| A                   | Table Top                   |                                         | 1 | Е | WASHER            | $\odot$ | 8 |
| В                   | Leg<br>Connector<br>Bracket |                                         | 2 | F | BOLT CAP          |         | 8 |
| С                   | Table Leg                   |                                         | 4 | G | Bolt (Dia.4*16mm) |         | 4 |
| D                   | BOLT(M6*40)                 | (e)]]]]]]]]]]]]]]]]]]]]]]]]]]]]]]]]]]]] | 8 | Н | Hex Wrench        |         | 1 |

# **Assembly Instructions**

STEP 1:

- Place table top(A) down on a soft surface such as carpet or blanket
- Place legs(C) into pre-installed plastic holders at each corner of the table as shown, using the bolt (G)