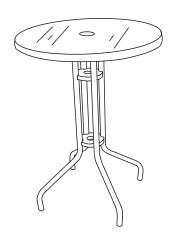

BOLT CAP          |         | 8 |
| С                   | Table Leg                   |                                         | 4 | G | Bolt (Dia.4*16mm) |         | 4 |
| D                   | BOLT(M6*40)                 | (e)]]]]]]]]]]]]]]]]]]]]]]]]]]]]]]]]]]]] | 8 | Н | Hex Wrench        |         | 1 |

# **Assembly Instructions**



STEP 1:

- Place table top(A) down on a soft surface such as carpet or blanket
- Place legs(C) into pre-installed plastic holders at each corner of the table as shown, using the bolt (G)



# STEP 2:

- Attached Leg Connector Bracket (B) to the Legs(C), using Bolts(D), Wahsers(E)
- Do not tighten until all 4 Legs are attached as photo showed
- Tightening with Hex Wrench(H), and place the bolt Cap(F) on
- Turn the Table over and place on a flat surface.



#### **1 YEAR LIMITED WARRANTY**

This product is warranted for 1 year against any defects in material and workmanship. If defective, the product will be repaired or replaced free of charge. Simply provide proof of purchase and return the product to your place of purchase. Normal wear or damage due to abuse, mishandling, or unauthorized repairs is not covered. This warranty gives you specific legal rights and you may have other rights which vary from state to state.

For customer service, please call 1(855)-294-1512, Hours of Operation: 24/7 or email customer service: service@rss-global.com.

Manufactured for and distributed by True Value® Company Chicago, IL 60631-3505 ©2019 True Value Company

Four Seasons Courtyard® is a trademark of the True Value Company Made in China Fabricado para