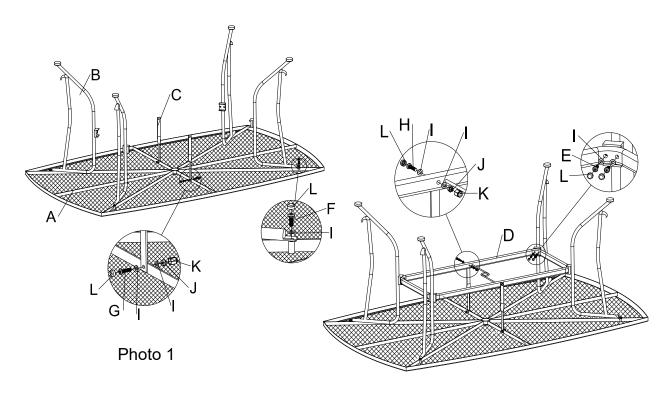

## **Parts List:**

A. 1 Table Top F. 20 Washers

B. 4 Legs G. 4 Nuts

C. 2 Support bars H. 20 Bolt Covers

D. 1 Bracket I. 1 Hex Wrench

E. 16 Bolts J. 1 Hex Wrench

Step 1: Remove all protective packing materials and assemble all parts on a flat surface.

Step 2: Identify all parts packed in carton against attached parts list.

Step 3: Assemble all of the following parts together as shown in picture below: Table Top(A),Leg(B),Support Bars(C) etc.. If needed, turn furniture upside down to facilitate assembly. Make sure all parts are aligned properly before tightening any bolts and nuts.

Step 4: Tighten any bolts and nuts by using hex wrench (J) included in parts bag. Cover bolts with bolt covers and nuts with nut covers. Be sure bolts and nuts are tightened securely and aligned. It is user's responsibility to make sure all parts are assembled and tightened correctly and securely.