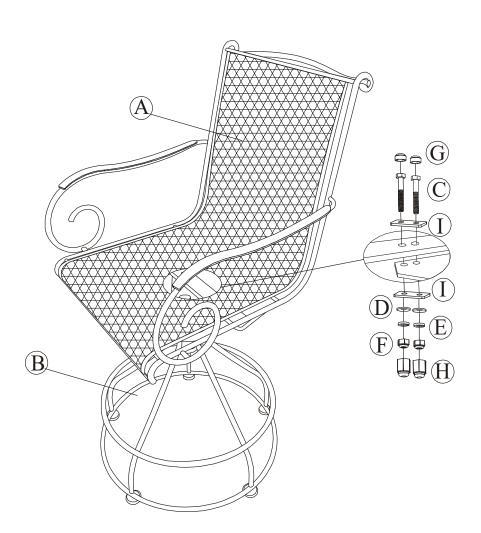

Step 2: Attach Seat Bucket (A) to Base (B) as shown in photo 1, using Bolt(C), Steel Plate (I), Spring Washer (D) and Washer (E) and Nut (F).

Step 3: Make sure all bolts are aligned properly and tight and then place bolt covers over bolts and Nut cover over nuts.

## Diagram:

| Ref | Part Name     | Part Image | Qty | Ref | Part Name   | Part Image | Qty |
|-----|---------------|------------|-----|-----|-------------|------------|-----|
| A   | Seat Bucket   |            | 1   | F   | Nut         |            | 4   |
| В   | Base          |            | 1   | G   | Bolt Cover  |            | 4   |
| С   | Bolt          |            | 4   | н   | Nut Cover   |            | 4   |
| D   | Spring Washer |            | 4   | ı   | Steel Plate |            | 4   |
| E   | Washer        |            | 4   | J   | Hex wrench  |            | 2   |