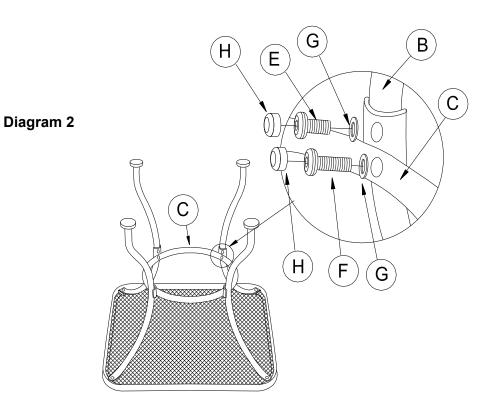

**Step 3:** Attach Stretcher (C) to Leg (B) using Bolt (E), and Bolt (F), and Washer (G), and Bolt cover (H) as shown in Diagram 2.

**Step 4:** Make sure all bolts are aligned properly and tightened securely. Then place bolt covers over bolts and turn the table over onto it's legs carefully using a flat surface as shown in Diagram 3.