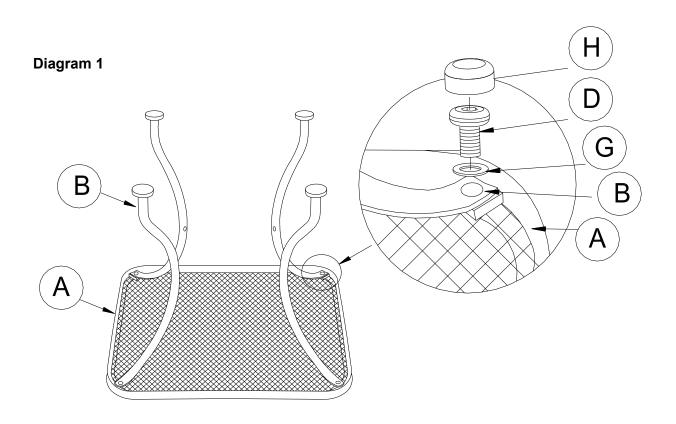

## FS Uptown 3PC Chat Set - Chat Table Assembly Instructions

**Step 1:** Remove protective wrapping and lay all parts on floor. Identify all parts packed in carton against attached parts list.

**Step 2:** Lay Table Top Frame (A) upside down on floor, so bottom is facing up. Place a protective soft material on floor before placing table top face down on floor. Then attach each of four legs (B) to the bottom as shown in Diagram 1, using Bolt (D), and Washer (G) and Bolt cover (H).