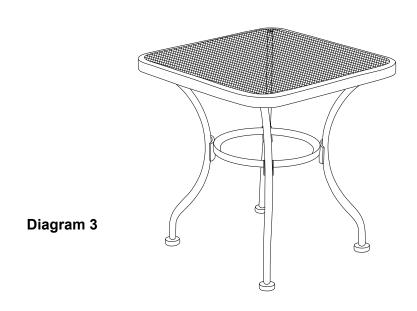

**Step 3:** Attach Stretcher (C) to Leg (B) using Bolt (E), and Bolt (F), and Washer (G), and Bolt cover (H) as shown in Diagram 2.

**Step 4:** Make sure all bolts are aligned properly and tightened securely. Then place bolt covers over bolts and turn the table over onto it's legs carefully using a flat surface as shown in Diagram 3.