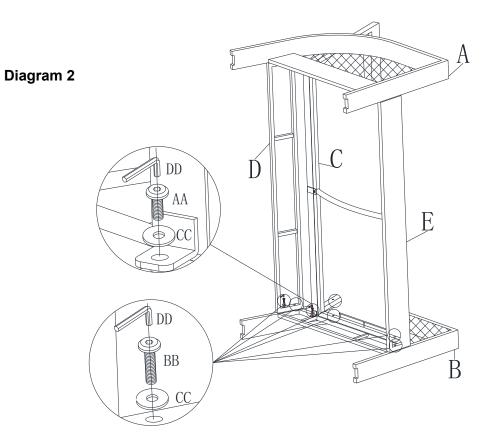

**Step 3:** Attach Bottom Tabs of Back Seat (C) to Right Arm (A) with Short Bolt (AA) and Washer (CC), using Allen Wrench to thread bolts in as shown in Diagram 1.

Step 4: Repeat the same when attaching Left Arm to rest of the parts as shown in Diagram 2.

Note: When assembly chair together, loosely thread bolts into all attachment points first to make sure all parts and bolts fit in proper position. Afterwards, go back and securely tighten all bolts accordingly.