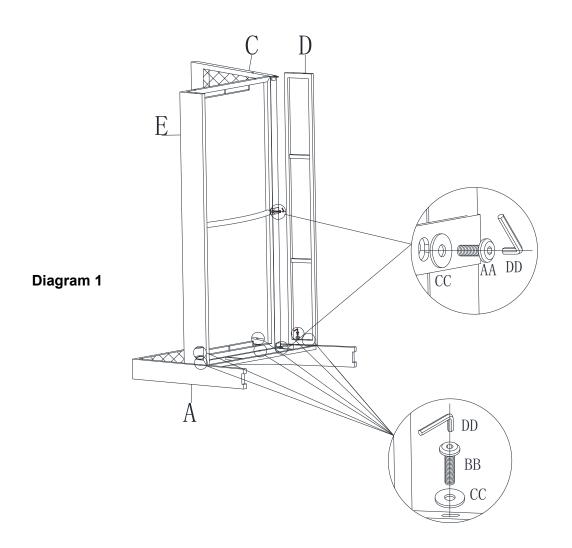

**Step 2:** Assemble Right Arm (A), Seat (E), Back Brace Panel (D), Side of Back Seat (C) together with Long Bolt (BB) and Washer (CC), using Allen Wrench to thread bolts into frame as shown in Diagram 1.

**Step 3:** Attach Bottom Tabs of Back Seat (C) to Right Arm (A) with Short Bolt (AA) and Washer (CC), using Allen Wrench to thread bolts in as shown in Diagram 1.

Step 4: Repeat the same when attaching Left Arm to rest of the parts as shown in Diagram 2.

Note: When assembly chair together, loosely thread bolts into all attachment points first to make sure all parts and bolts fit in proper position. Afterwards, go back and securely tighten all bolts accordingly.