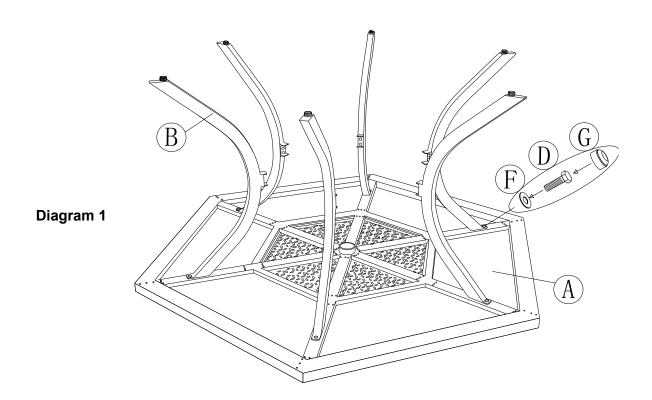

**Step 3:** Then attach each of six legs (B) to the bottom as shown in Diagram 1, using Bolt (D), and Washer (F) and Bolt cover (G). Then attach round Stretcher (C) to each Leg (B) using Bolt (E) and Washer (F) and Bolt Cover (G) as shown in Diagram 2.