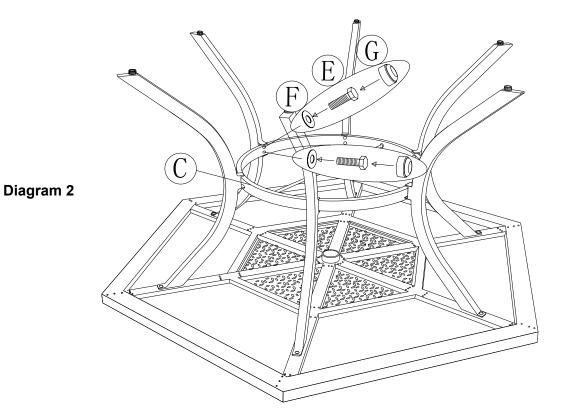

**Step 3:** Then attach each of six legs (B) to the bottom as shown in Diagram 1, using Bolt (D), and Washer (F) and Bolt cover (G). Then attach round Stretcher (C) to each Leg (B) using Bolt (E) and Washer (F) and Bolt Cover (G) as shown in Diagram 2.