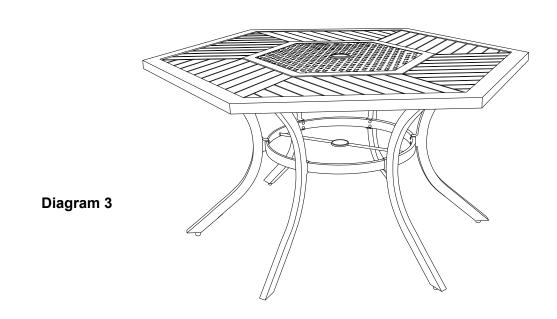

**Step 4:** Make sure all bolts are aligned properly and tightened sufficiently. Then place bolt covers over bolts and turn the table over onto it's legs carefully using a flat surface as shown in Diagram 3.