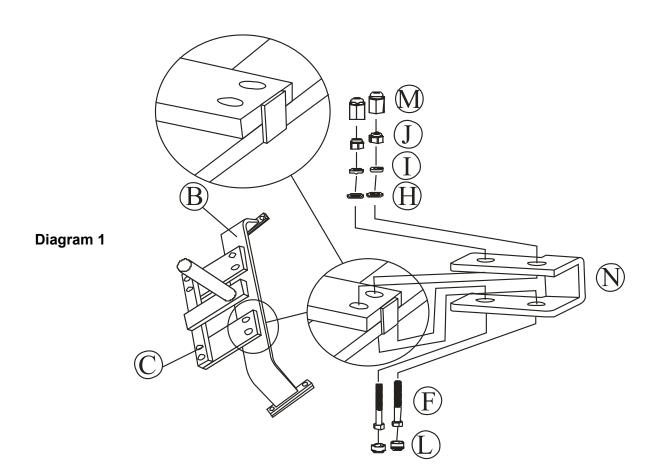

## FS Stonington 7 PC Set - Swivel Rocker Assembly Instructions

**Step 1:** Remove protective wrapping and lay all parts on floor. Identify all parts packed in carton against attached parts list.

**Step 2:** Attach T-Shape Bracket (Swivel Mechanism) (C) to Brace (B) by first aligning the paired holes in the rectangular springs to the paired holes in the Brace (B), and then placing Steel Plate Bracket (N) over Spring and Brace. Attach all three parts together as shown in Diagram 1, using Bolt (F), Washer (H), Spring Washer (I), Nut (J), Nut Cover (M), Bolt Cover (L).