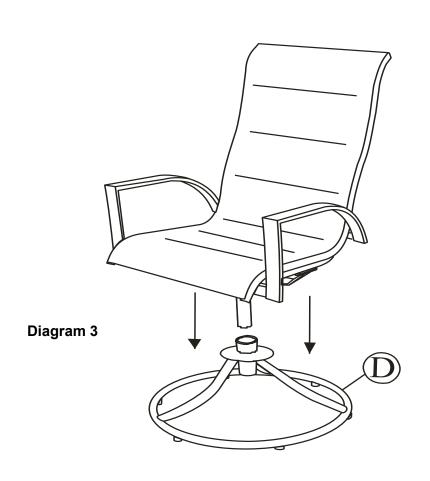

**Step 4:** Make sure all bolts are aligned properly and tightened securely. Then place Nut Covers (M) and Bolt Covers (K,L) over nuts and bolts. Afterwards, place Base (D) in upright position. Then lift Seat Bucket from ground and then insert T-Bar's long round tube into opening in the Base as shown in Diagram 3. Be sure the tube is fully inserted and balanced.