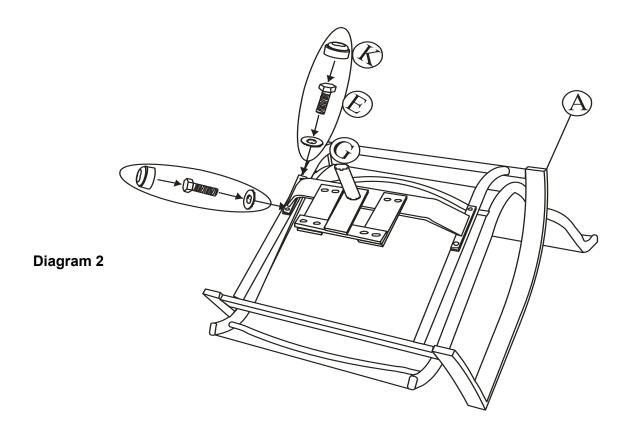

**Step 3:** Lay Seat Bucket (A) upside side on ground. Attach each side of Brace (B) to bottom of the two stretcher bars located at the sides under the seat of the Seat Bucket (A) as shown in Diagram 2, using Bolt (E), Washer (G) and Bolt Cover (K).