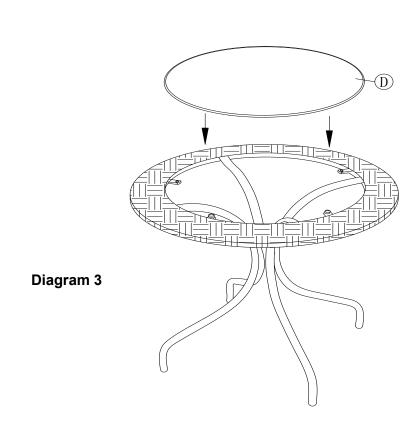

**Step 4:** Make sure all bolts are aligned properly and tightened securely. Then place bolt covers over bolts and turn the table over onto it's legs carefully using a flat surface and put the glass on top as shown in Diagram 3.