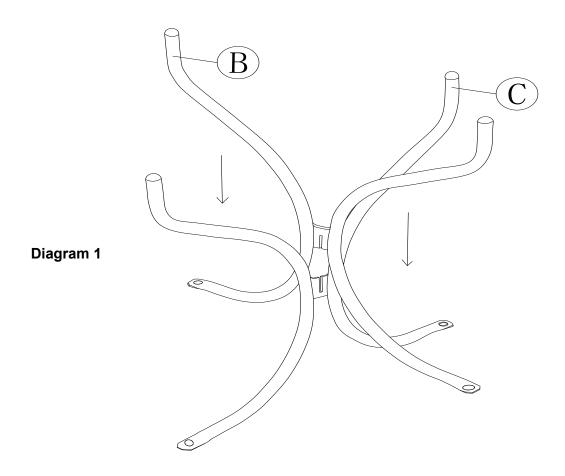

**Step 3:** Assemble attach leg pair (B), and leg pair (C) together by sliding Leg B's center over Leg C as shown in Diagram 1 first. Then attach top of each leg to under table, using Bolt (E), and Washer (F), and Bolt cover (G) as shown in Diagram 2.