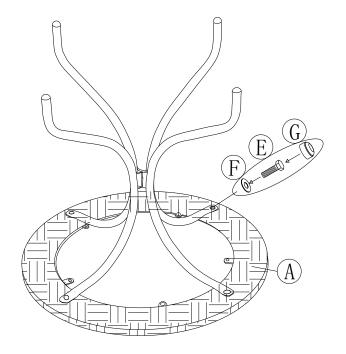

**Step 3:** Assemble attach leg pair (B), and leg pair (C) together by sliding Leg B's center over Leg C as shown in Diagram 1 first. Then attach top of each leg to under table, using Bolt (E), and Washer (F), and Bolt cover (G) as shown in Diagram 2.

**Step 4:** Make sure all bolts are aligned properly and tightened securely. Then place bolt covers over bolts and turn the table over onto it's legs carefully using a flat surface and put the glass on top as shown in Diagram 3.