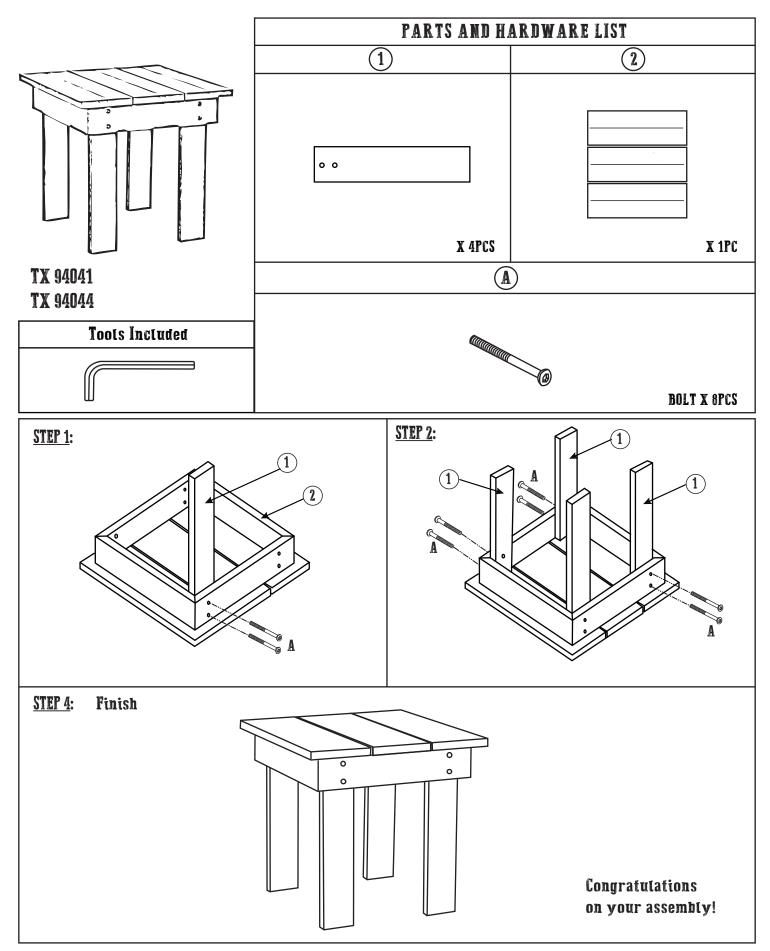

Leigh 🏵 Country

**IMPORTANT: READ CAREFULLY BEFORE BEGINNING** 

• Do not tighten screws until fully assembled.

Authentic Country<sup>®</sup> Living

# ALL-WEATHER POLY SIDE TABLE



## Limited Warranty and Care Instructions ONE (1) YEAR LIMITED WARRANTY (NON-TRANSFERABLE)

This product is covered under United General Supply's (UGS) one (1) year limited warranty. To the original purchaser of this piece of furniture, cooler, or accessory; UGS warrants that it will be free from defects in material and workmanship for up to one year from the date of purchase under normal use and proper care.

Replacement of defective or missing parts will be sent at no charge to the customer for a period of 30 days from the date of purchase. UGS will no longer be responsible for missing parts or hardware 30 days after date of purchase. Freight, packaging, labor, or material charges to and from our customer service center is not covered under the warranty and is therefore the customer's