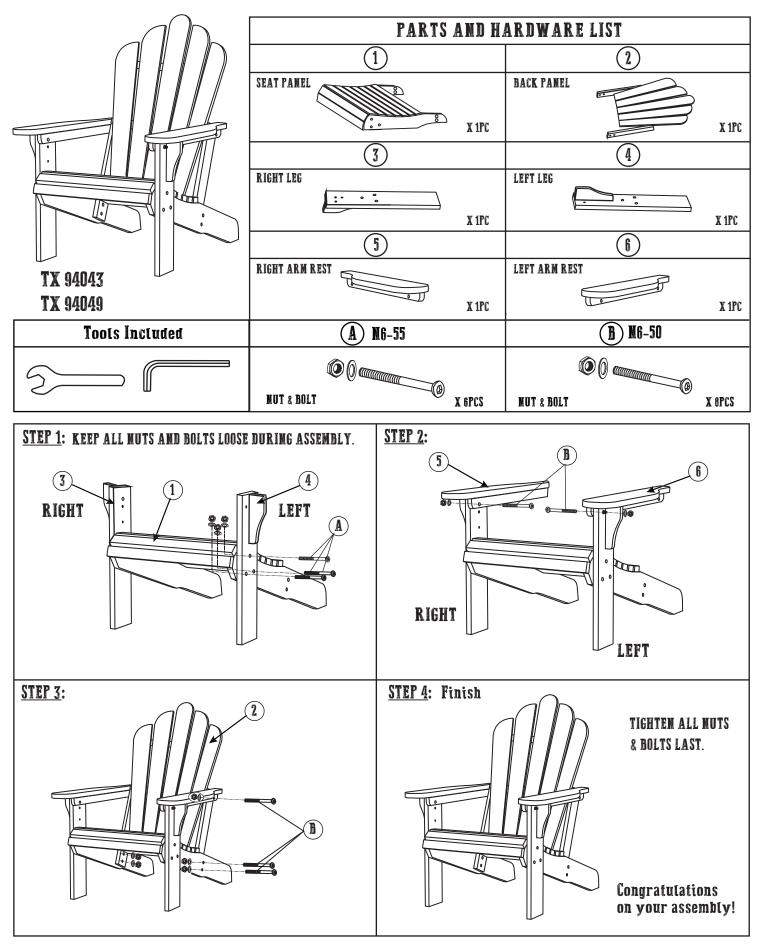

Leigh 🏵 Country

**IMPORTANT: READ CAREFULLY BEFORE BEGINNING** 

• Do not tighten screws until fully assembled.

Authentic Country<sup>®</sup> Living

# ALL-WEATHER POLY ADIRONDACK CHAIR



## Limited Warranty and Care Instructions ONE (1) YEAR LIMITED WARRANTY (NON-TRANSFERABLE)

This product is covered under United General Supply's (UGS) one (1) year limited warranty. To the original purchaser of this piece of furniture, cooler, or accessory; UGS warrants that it will be free from defects in material and workmanship for up to one year from the date of purchase under normal use and proper care.

Replacement of defective or missing parts will be sent at no charge to the customer for a period of 30 days from the date of purchase. UGS will no longer be responsible for missing parts or hardware 30 days after date of purchase. Freight, packaging, labor, or material charges to and from our customer service center is not covered under the warranty and is therefore the customer's