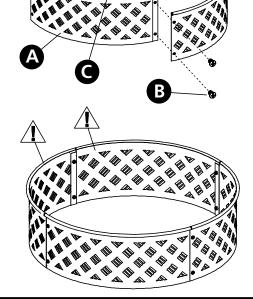

### ASSEMBLE THE RING SECTIONS

Take any (4) ring sections [A] and assemble with (8) 10MM bolts [B] and (8) flanged hexnuts [C]. Tighten bolts and hexnuts securely.

NOTE! THE FIRE RING IS MADE ONLY TO CREATE A BOUNDARY RING FOR THE FIRE AND IS NOT MADE TO CONTAIN A FIRE.