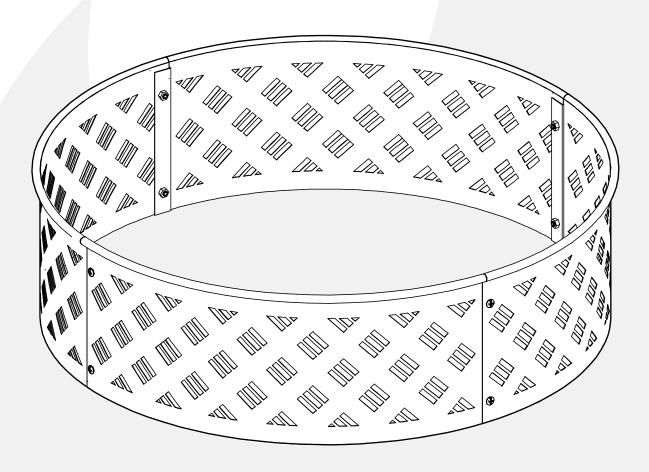

### ASSEMBLE THE RING SECTIONS

Take any (4) ring sections [A] and assemble with (8) 10MM bolts [B] and (8) flanged hexnuts [C]. Tighten bolts and hexnuts securely.

NOTE! THE FIRE RING IS MADE ONLY TO CREATE A BOUNDARY RING FOR THE FIRE AND IS NOT MADE TO CONTAIN A FIRE.