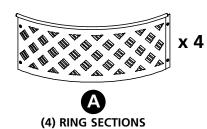

### ASSEMBLE THE RING SECTIONS

Take any (4) ring sections [A] and assemble with (8) 10MM bolts [B] and (8) flanged hexnuts [C]. Tighten bolts and hexnuts securely.

NOTE! THE FIRE RING IS MADE ONLY TO CREATE A BOUNDARY RING FOR THE FIRE AND IS NOT MADE TO CONTAIN A FIRE.