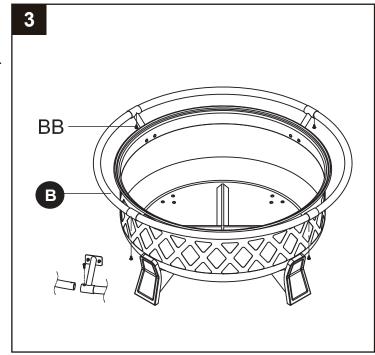

#### Step 3

Connect the safety rings (B) with (4) M5 x13 tapping screws (BB) as illustrated.

#### **Hardware Used**

BB M5 x 13 Tapping Screw