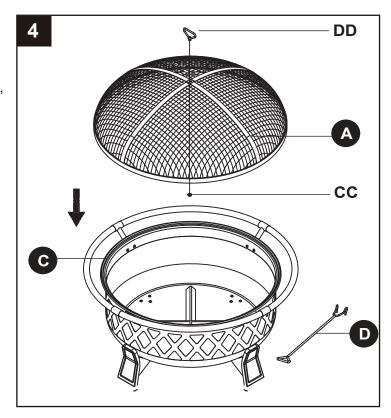

#### Step 4

Attach M6 ring screw (DD) to the top of the screen (A) with M6 flange nut (CC), then place the screen (A) on the top of the fire bowl (C) followed by the screen hook (D) as illustrated.