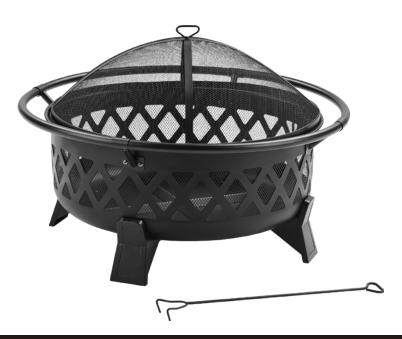

# Assembly Instructions & User's Manual 35" Deep Bowl Fire Pit



#### Please keep this instruction manual for future reference

## **Marning:**

READ INSTRUCTION MANUAL BEFORE ATTEMPTING TO ASSEMBLE OR
OPERATE THIS PRODUCT.
Adult assembly required.
Keep screws and parts out of reach of children.

Keep screws and parts out of reach of children.
Customer Service: 1-866-814-0585, 8:00am to 8:00pm,
Monday thru Friday Eastern Standard Time

(Made in China)

# **Table of Contents**

| Warnings                 | 2-3 |
|--------------------------|-----|
| Exploded View            | 4   |
| Tools,Parts and Hardware | 4-5 |
| Assembly Instructions    | 6-7 |
| Care and Maintenance     | 8   |
| Warranty Information     | 9   |

Note: Before beginning assembly of product, make sure all parts are present. Compare parts with package content list and hardware conte