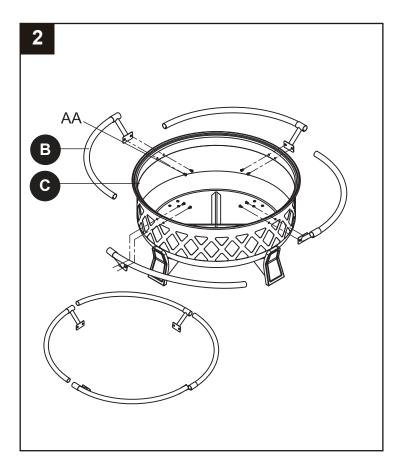

#### Step 2

Attach the safety rings (B) to the fire bowl (C) with (8) M5 x 10 screws (AA) as illustrated.

#### **Hardware Used**