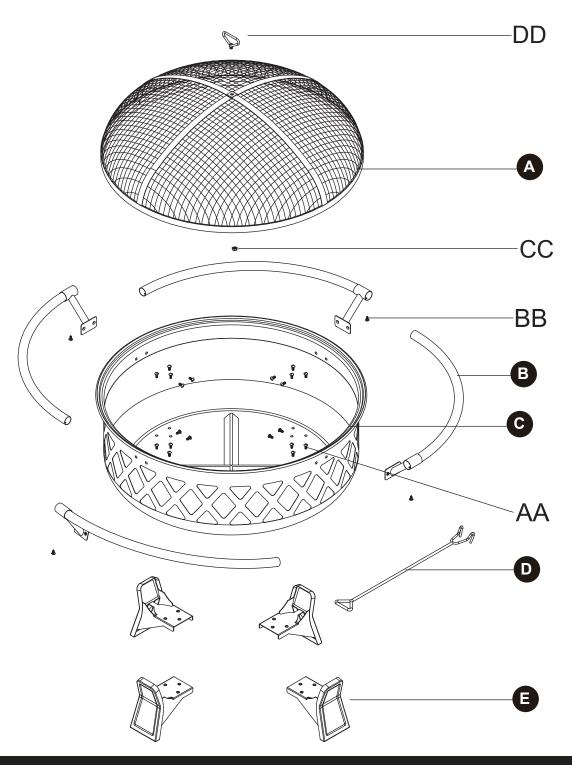

# **Exploded View**

# **Parts List**

| Part # | Description | Picture                                                                                                                                                                                                                                                                                                                                                                                                                                                                                                                                                                                                                                                                                                                                                                                                                                                                                                                                                                                                                                                                                                                                                                                                                                                                                                                                                                                                                                                                                                                                                                                                                                                                                                                                                                                                                                                                                                                                                                                                                                                                                                                       | Qty |
|--------|-------------|-------------------------------------------------------------------------------------------------------------------------------------------------------------------------------------------------------------------------------------------------------------------------------------------------------------------------------------------------------------------------------------------------------------------------------------------------------------------------------------------------------------------------------------------------------------------------------------------------------------------------------------------------------------------------------------------------------------------------------------------------------------------------------------------------------------------------------------------------------------------------------------------------------------------------------------------------------------------------------------------------------------------------------------------------------------------------------------------------------------------------------------------------------------------------------------------------------------------------------------------------------------------------------------------------------------------------------------------------------------------------------------------------------------------------------------------------------------------------------------------------------------------------------------------------------------------------------------------------------------------------------------------------------------------------------------------------------------------------------------------------------------------------------------------------------------------------------------------------------------------------------------------------------------------------------------------------------------------------------------------------------------------------------------------------------------------------------------------------------------------------------|-----|
| А      | Screen      |                                                                                                                                                                                                                                                                                                                                                                                                                                                                                                                                                                                                                                                                                                                                                                                                                                                                                                                                                                                                                                                                                                                                                                                                                                                                                                                                                                                                                                                                                                                                                                                                                                                                                                                                                                                                                                                                                                                                                                                                                                                                                                                               | 1   |
| В      | Safety Ring |                                                                                                                                                                                                                                                                                                                                                                                                                                                                                                                                                                                                                                                                                                                                                                                                                                                                                                                                                                                                                                                                                                                                                                                                                                                                                                                                                                                                                                                                                                                                                                                                                                                                                                                                                                                                                                                                                                                                                                                                                                                                                                                               | 4   |
| С      | Fire Bowl   |                                                                                                                                                                                                                                                                                                                                                                                                                                                                                                                                                                                                                                                                                                                                                                                                                                                                                                                                                                                                                                                                                                                                                                                                                                                                                                                                                                                                                                                                                                                                                                                                                                                                                                                                                                                                                                                                                                                                                                                                                                                                                                                               | 1   |
| D      | Screen Hook | , so the second | 1   |
| Е      | Leg         |                                                                                                                                                                                                                                                                                                                                                                                                                                                                                                                                                                                                                                                                                                                                                                                                                                                                                                                                                                                                                                                                                                                                                                                                                                                                                                                                                                                                                                                                                                                                                                                                                                                                                                                                                                                                                                                                                                                                                                                                                                                                                                                               | 4   |

# Hardware

| Hardware # | Description           | Picture | Qty |
|------------|-----------------------|---------|-----|
| AA         | M5 x 12 Screw         |         | 20  |
| ВВ         | M5 x 15 Tapping Screw | {       | 4   |
| CC         | M6 Flange Nut         |         | 1   |
| DD         | M6 Ring Screw         |         | 1   |

#### Step 1

Attached the legs (E) to the fire bowl (C) with (12) M5 x 10 screws (AA) as illustrated.

#### Step 2

Attach the safety rings (B) to the fire bowl (C) with (8) M5 x 10 screws (AA) as illustrated.

#### Step 3

Connect the safety rings (B) with (4) M5 x13 tapping screws (BB) as illustrated.

#### Step 4

Attach M6 ring screw (DD) to the top of the screen (A) with M6 flange nut (CC), then place the screen (A) on the top of the fire bowl (C) followed by the screen hook (D) as illustrated.