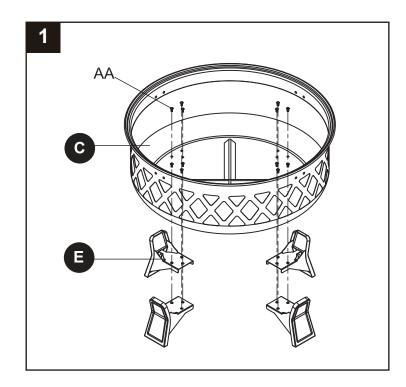

#### Step 1

Attached the legs (E) to the fire bowl (C) with (12) M5 x 10 screws (AA) as illustrated.

#### **Hardware Used**

x12